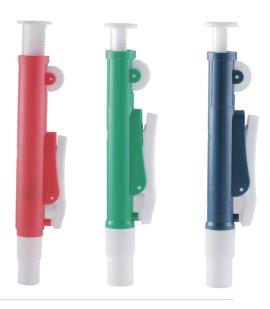

## **Pipette Pump**

#### **Features**

- · Volume capacity 2mL, 10mL and 25mL
- · Colour-coded by volume with green, blue and red
- •Thumb wheel guarantees precise operation
- Resistant to acids and alkalis
- Easy for cleaning and maintenance

3µm replaceable Hydrophobic filter

Silicone adapter for 0.1-100ml pipette tip, fully autoclavable

Designed for single-handed operation, Pipette Pump identifies itself with a thumbwheel, allowing precise aspiration or dispensing. The feature of side lever enables liquid dispensing to be emptied completely, without a droplet remaining.