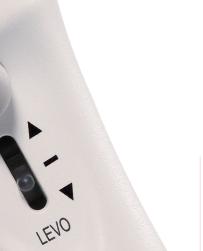

### Levo

## **Pipette Controller**

#### **Features**

- Ease of use
- Precise pipetting control
- · Robust and lightweight
- Appropriate for most of the plastic and glass pipettes from 0.1 -100ml
- · 3µm replaceable Hydrophobic filter
- · Easy cleaning and maintenance

Compress the suction bellows before attaching the pipette

Button to expel residual liquid when using blow-out pipette

Aspirating and dispensing comfortably achieved with a sensitive lever